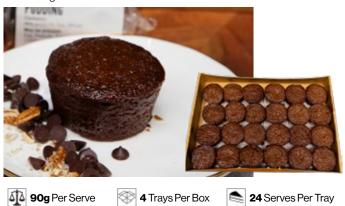

#### **Chocolate Lava Pudding**

A rich chocolate pudding with dark chocolate ganache. Delicious served Hot or Cold.