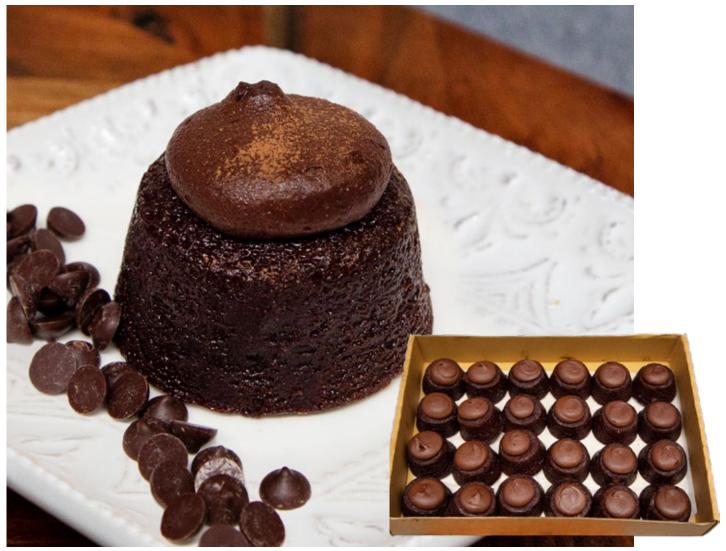

#### **Chocolate Lava Pudding**

A rich chocolate pudding with dark chocolate ganache. Delicious served Hot or Cold.