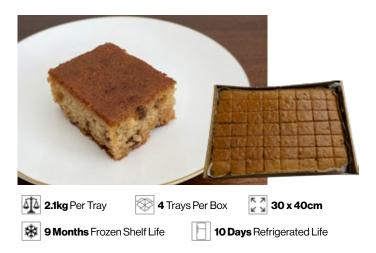

#### **Peach Crumble Tea Cake**

A moist and tender tea cake loaded with juicy peaches and a crunchy topping.