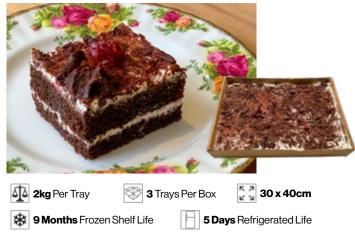

#### **Blackforest Gateaux Tray Cake**

Layers of Chocolate Cake filled with cherries and cream topped with chocolate shavings.