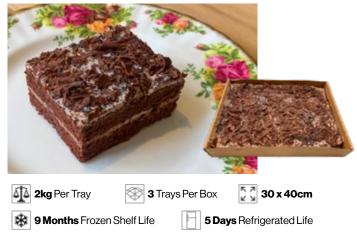

#### **Chocolate Gateaux Tray Cake**

Layers of Chocolate Cake filled chocolate cream topped with chocolate shavings.