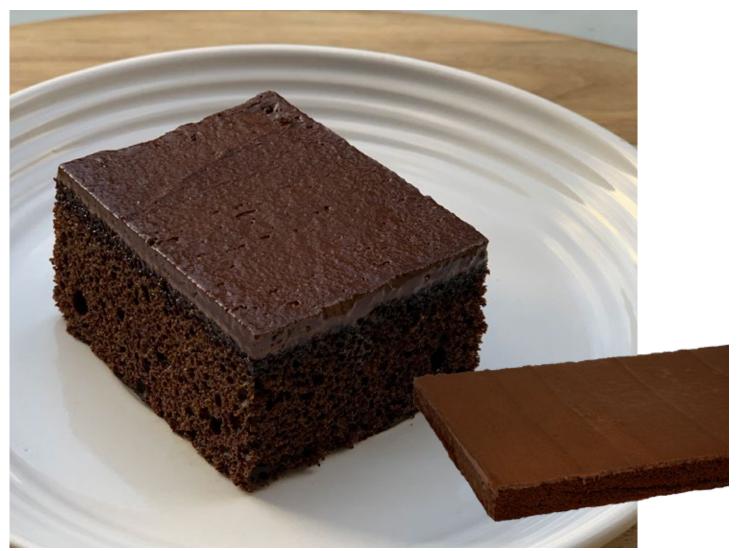

#### **Chocolate Tray Cake**

Moist chocolate cake with chocolate icing. Everybody's favourite.

| 2kg Per Tray               | 🛞 <b>4</b> Tray | ys Per Box                | <sup>K</sup> <sup>A</sup><br>∠ |
|----------------------------|-----------------|---------------------------|--------------------------------|
| 9 Months Frozen Shelf Life |                 | 10 Days Refrigerated Life |                                |