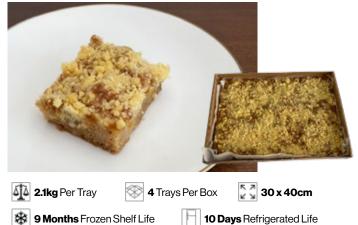

#### **Peach Crumble Tea Cake**

A moist and tender tea cake loaded with juicy peaches and a crunchy topping.

#### **Cutting options**

Cutting is available on most of our catering cakes. Cuts available - 24, 30, 36, 40, 50, 56, 60 and 70.

60 pieces (6cm x 6cm cut into triangles) 70 pieces

(4cm x 4cm)

A moist and tender tea cake filled with juicy apples and blueberries topped with a crunchy crumble.