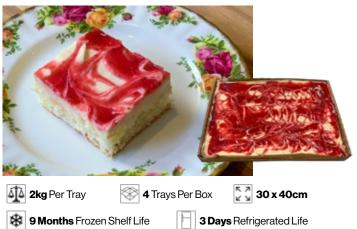

#### Strawberry Cheesecake – Sponge Base

Creamy Strawberry cheesecake, strawberry swirl sauce on a sponge base.