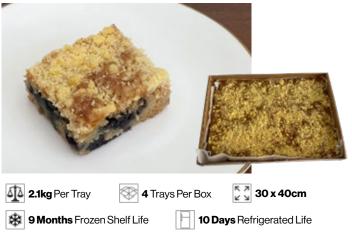

#### **Peach Crumble Tea Cake**

A moist and tender tea cake loaded with juicy peaches and a crunchy topping.

#### **Cutting options**

Cutting is available on most of our catering cakes. Cuts available - 24, 30, 36, 40, 50, 56, 60 and 70.

60 pieces (6cm x 6cm cut into triangles) 70 pieces

(4cm x 4cm)

A moist and tender tea cake filled with juicy apples and blueberries topped with a crunchy crumble.