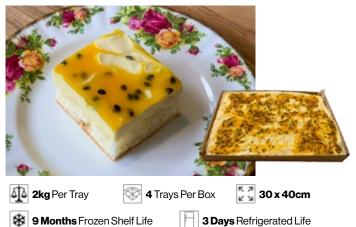

#### Passionfruit Cheesecake – Sponge Base

Creamy passionfruit cheesecake, passionfruit swirl sauce on a sponge base.