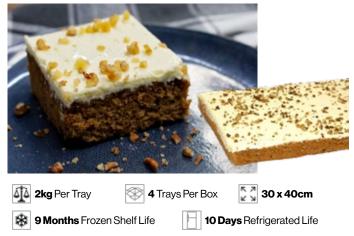

#### **Carrot Tray Cake**

A moist cake, with fresh grated carrot and chopped walnuts. Smothered in classic cream cheese icing.