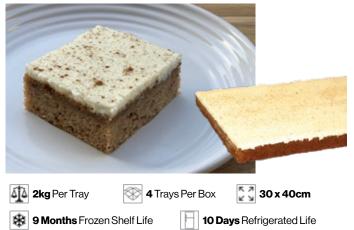

#### **Carrot Tray Cake**

A moist cake, with fresh grated carrot and chopped walnuts. Smothered in classic cream cheese icing.