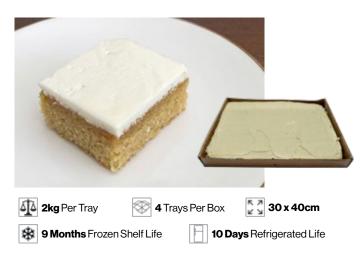

with chocolate shavings.



### Homebush Cakes Gaming Rooms



#### **Chocolate Tray Cake**

Moist chocolate cake with chocolate icing. Everybody's favourite.

| 2kg Per Tray               | 🛞 <b>4</b> Tray | ys Per Box                | <sup>K</sup> <sup>A</sup><br>∠ |
|----------------------------|-----------------|---------------------------|--------------------------------|
| 9 Months Frozen Shelf Life |                 | 10 Days Refrigerated Life |                                |

#### **Banana Tray Cake**

Moist cake packed with fresh bananas. Covered in a delicious cream cheese icing.



#### **Carrot Tray Cake**

A moist cake, with fresh grated carrot and chopped walnuts. Smothered in classic cream cheese icing.





#### Lemon Tray Cake

Moist lemon cake with a rich lemon icing.



#### **Peach Crumble Tea Cake**

A moist and tender tea cake loaded with juicy peaches and a crunchy topping.



#### **Cutting options**

Cutting is available on most of our catering cakes. Cuts available - 24, 30, 36, 40, 50, 56, 60 and 70.







60 pieces (6cm x 6cm cut into triangles) 70 pieces

(4cm x 4cm)



A moist and tender tea cake filled with juicy apples and blueberries topped with a crunchy crumble.



#### Sultana Cake

A moist cake full of sultanas.







**HACCP** Certified

10/1-15 Wentworth Rd Nth. Homebush NSW 2140 PO Box 3332 North Strathfield NSW 2137 
 Phone.
 (02) 9746 8477

 fax.
 (02) 9746 8350

 email.
 sales@homebushcakes.com.au

**To Order** 

Call Erich on 0439 803 954 Email - edljt@bigpond.net.au

homebushcakes.com.au