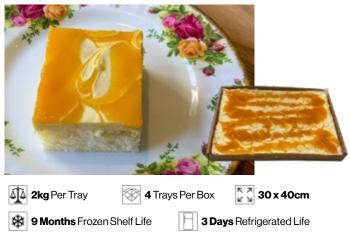

#### Mango Cheesecake – Sponge Base

Creamy Mango cheesecake, mango swirl sauce on a sponge base.