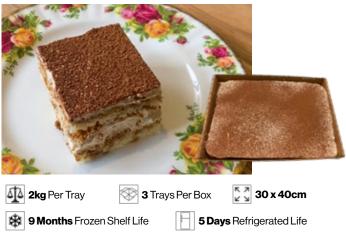

#### Tiramisu Tray Cake

Layers of sponge covered with a coffee masala sauce fill with coffee cream and topped with coco.