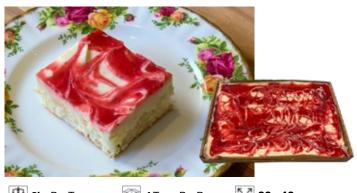

## Strawberry Cheesecake – Sponge Base

Creamy Strawberry cheesecake, strawberry swirl sauce on a sponge

2kg Per Tray

4 Trays Per Box

5 30 x 40cm

9 Months Frozen Shelf Life

3 Days Refrigerated Life