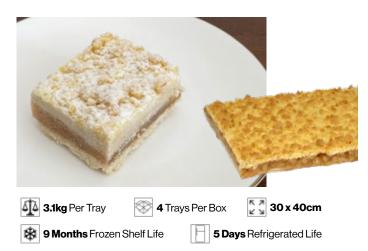

#### **Old Fashion Brownie**

Chewy brownie dusted with icing sugar.

3.15kg Per Tray

4 Trays Per Box

30 x 40cm

9 Months Frozen Shelf Life

10 Days Refrigerated Life