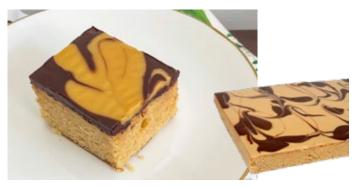

## **Caramel Slice Tray Cake**

9 Months Frozen Shelf Life

Hand pressed biscuit base layered with a sweet caramel filling finished with dark chocolate.

2.5kg Per Tray

4 Trays Per Box

30 x 40cm

9 Months Frozen Shelf Life