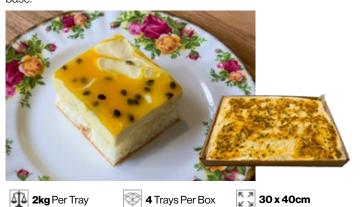

#### Passionfruit Cheesecake – Sponge Base

Creamy passionfruit cheesecake, passionfruit swirl sauce on a sponge