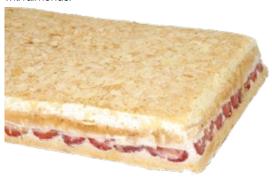

#### Passionfruit Cheesecake – Sponge Base

Creamy passionfruit cheesecake, passionfruit swirl sauce on a sponge

# Mango Cheesecake – Sponge Base

9 Months Frozen Shelf Life

Creamy Mango cheesecake, mango swirl sauce on a sponge base.

2kg Per Tray

4 Trays Per Box

30 x 40cm

9 Months Frozen Shelf Life

3 Days Refrigerated Life

## Strawberry Cheesecake – Sponge Base

Creamy Strawberry cheesecake, strawberry swirl sauce on a sponge

2kg Per Tray

4 Trays Per Box

5 30 x 40cm

9 Months Frozen Shelf Life

3 Days Refrigerated Life