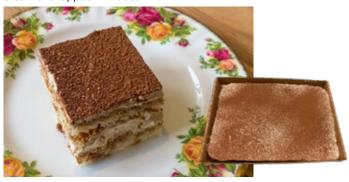

## **Tiramisu Trav Cake**

Layers of sponge covered with a coffee masala sauce fill with coffee cream and topped with coco.

2kg Per Tray

3 Trays Per Box

30 x 40cm

9 Months Frozen Shelf Life

**5 Days** Refrigerated Life