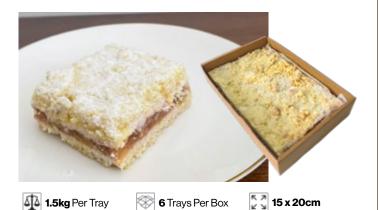

#### **Ouiche Lorriane**

A family favourite. Our Quiche Lorraine is loaded with cheese, bacon and onion.

1.5kg Per Tray

Trays Per Box

<sup>K 7</sup> √ 15 x 20cm

9 Months Frozen Shelf Life

5 Days Refrigerated Life