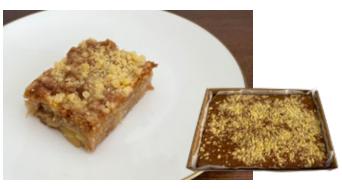

### **Traditional Apple Rhubarb Crumble**

A classic crumble filled with apple and rhubarb.

## **Traditional Apple Crumble**

A classic crumble packed full of fresh apples.