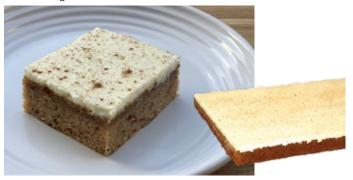

# **Gluten Free Orange and Almond Tray Cake**

A moist gluten free cake bursting with the flavour of fresh orange & almonds.

2.15kg Per Tray

**4** Trays Per Box

💆 30 x 40cm

9 Months Frozen Shelf Life

7 Days Refrigerated Life