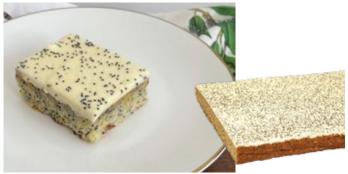

# **Orange and Poppy Seed Tray Cake**

A moist tangy cake, made with fresh oranges and crunchy poppyseeds throughout.

2.4kg Per Tray

4 Trays Per Box

💆 30 x 40cm

9 Months Frozen Shelf Life

10 Days Refrigerated Life