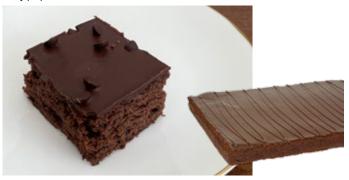

## **Mud Slice**

An indulgent moist chocolate cake, covered in rich chocolate ganache. Very popular.

2.1kg Per Tray

4 Trays Per Box

<sup>K →</sup> 30 x 40cm

9 Months Frozen Shelf Life

10 Days Refrigerated Life