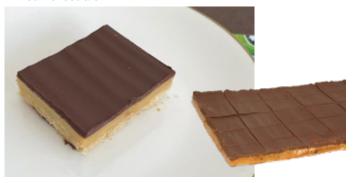

## **Mud Slice**

An indulgent moist chocolate cake, covered in rich chocolate ganache. Very popular.

2.1kg Per Tray

4 Trays Per Box

<sup>K →</sup> 30 x 40cm

9 Months Frozen Shelf Life

10 Days Refrigerated Life