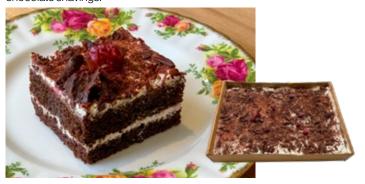

#### **Blackforest Gateaux Tray Cake**

Layers of Chocolate Cake filled with cherries and cream topped with chocolate shavings

2kg Per Tray

3 Trays Per Box

👯 🖔 30 x 40cm

9 Months Frozen Shelf Life