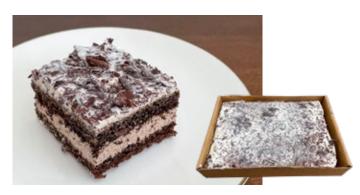

## **Tiramisu Trav Cake**

Layers of sponge covered with a coffee masala sauce fill with coffee cream and topped with coco.

2kg Per Tray

3 Trays Per Box

30 x 40cm

9 Months Frozen Shelf Life

**5 Days** Refrigerated Life