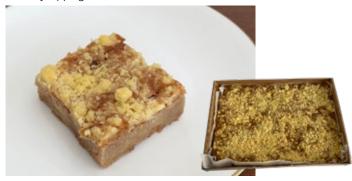

### **Traditional Apple Rhubarb Crumble**

A classic crumble filled with apple and rhubarb.