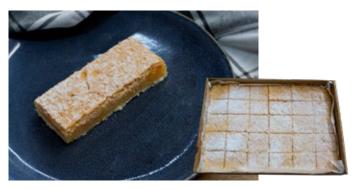

## **Caramel Slice Tray Cake**

9 Months Frozen Shelf Life

Hand pressed biscuit base layered with a sweet caramel filling finished with dark chocolate.

2.5kg Per Tray

4 Trays Per Box

30 x 40cm

9 Months Frozen Shelf Life