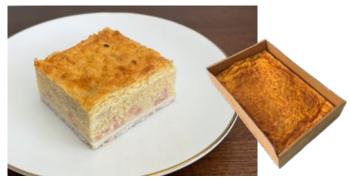

#### **Ouiche Lorriane**

A family favourite. Our Quiche Lorraine is loaded with cheese, bacon and onion.

1.5kg Per Tray

Trays Per Box

<sup>K 7</sup> √ 15 x 20cm

9 Months Frozen Shelf Life

5 Days Refrigerated Life