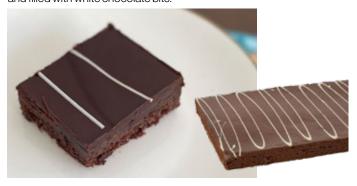

#### **Triple Chocolate Brownie**

A chewy chocolate base covered in smooth dark chocolate ganache and filled with white chocolate bits.

2.15kg Per Tray

**4** Trays Per Box

9 Months Frozen Shelf Life