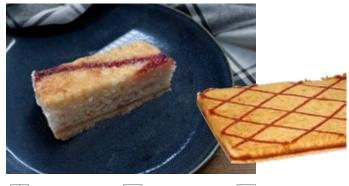

## **Caramel Slice Tray Cake**

9 Months Frozen Shelf Life

Hand pressed biscuit base layered with a sweet caramel filling finished with dark chocolate.

2.5kg Per Tray

4 Trays Per Box

30 x 40cm

9 Months Frozen Shelf Life

14 Days Refrigerated Life

**5 Days** Refrigerated Life