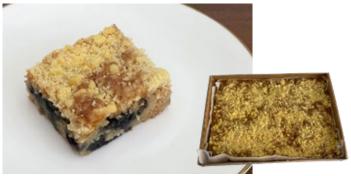

## **Traditional Apple Crumble**

A classic crumble packed full of fresh apples.